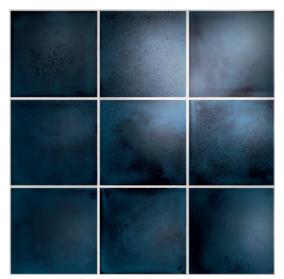

The Kasba mosaics become an eyecatcher or a harmonious companion of various materials, like wood, concrete, and brass. The strong colours, like Forest Green and Ocean Blue, act as a statement in the design. The series add character to any room and fit as perfect in a bathroom or kitchen as they do in a restaurant or bar. Stunning and versatile yet approachable and timeless: we consider the Kasba collection as an essential asset to our range.

#### KASBA MATT GLAZED PORCELAIN 10X10

KAM10010 White Matt R10

KAM10725 Indigo Matt R10

KAM10025 Ocean Blue Matt R10

KAM10925 Black Matt R10

KAM10525 Forest Green Matt R10

KAM10112 Terra Matt R10

#### KASBA GLOSSY GLAZED PORCELAIN 10X10

KAG10051 White Glossy

KAG10700 Indigo Glossy

KAG10125 Ocean Blue Glossy

KAG10915 Black Glossy

KAG10500 Forest Green Glossy

KAG10012 Terra Glossy