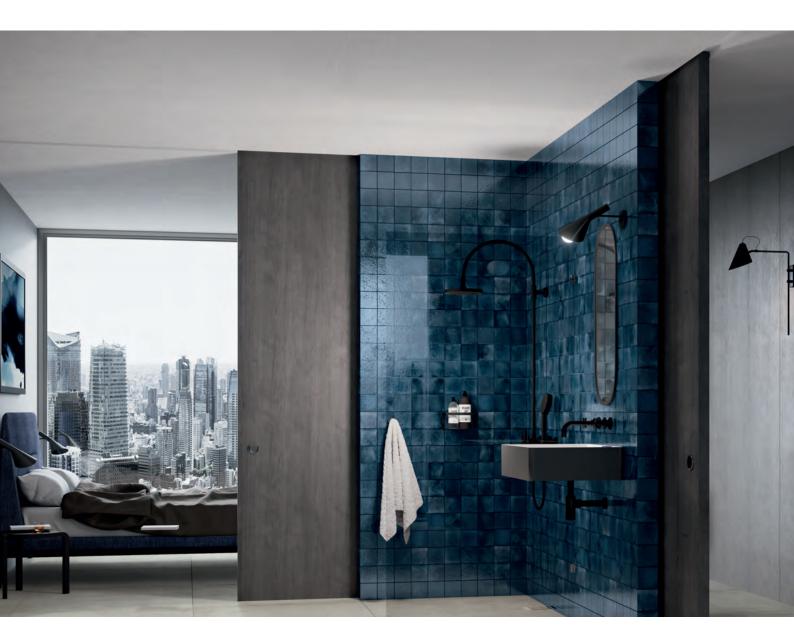

# Easy appliance, great result

Although larger than our usual collections, the Kasba mosaics are still supplied on sheets. This is also what distinguishes them from other tiles with a similar size: an easy appliance yet extremely luxurious look. The glossy version is eminently suitable for wall design while the matt stone surface is ideal for high traffic floors, thanks to R10/B slip resistance. The Kasba mosaics are particularly effective on larger areas, columns, and other structural elements, creating the effect of a tailored porcelain gown.

The Kasba mosaics become an eyecatcher or a harmonious companion of various materials, like wood, concrete, and brass. The strong colours, like Forest Green and Ocean Blue, act as a statement in the design. The series add character to any room and fit as perfect in a bathroom or kitchen as they do in a restaurant or bar. Stunning and versatile yet approachable and timeless: we consider the Kasba collection as an essential asset to our range.