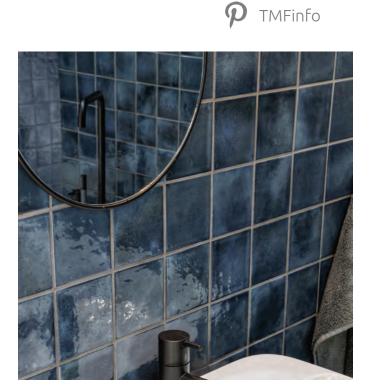

# Kasba SQUARE MOSAICS OF 10x10 CM

Introducing the new Kasba collection! Mosaics that interpret craftwork and natural glaze in a creative and distinctive manner. Available in seven trend colours, with both a matt and glossy finish. An organic look and feel that radiates and authentic and elementary appeal. Something that particularly shows when the Kasba mosaics are applied on larger surfaces.

# ROOM FOR DETAILS

The Kasba collection portrays a play with colour and texture. From a discreet yet mottled white, which blends almost universally into any room, the colour spectrum extends to indigo and terra with clear hints of nature. An organic look that is enhanced by their texture, which is quite uneven and raw. During firing, an individual tile pattern is created for each mosaic. The result is a convincingly detailed play of surfaces, grounded and yet refined in a natural way.

The Kasba mosaics become an eyecatcher or a harmonious companion of various materials, like wood, concrete, and brass. The strong colours, like Forest Green and Ocean Blue, act as a statement in the design. The series add character to any room and fit as perfect in a bathroom or kitchen as they do in a restaurant or bar. Stunning and versatile yet approachable and timeless: we consider the Kasba collection as an essential asset to our range.