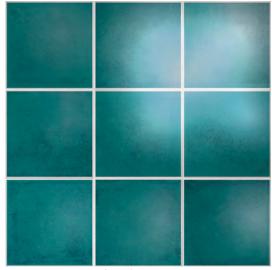

# Kasba SQUARE MOSAICS OF 10x10 CM

Introducing the new Kasba collection! Mosaics that interpret craftwork and natural glaze in a creative and distinctive manner. Available in seven trend colours, with both a matt and glossy finish. An organic look and feel that radiates and authentic and elementary appeal. Something that particularly shows when the Kasba mosaics are applied on larger surfaces.

# ROOM FOR DETAILS

The Kasba collection portrays a play with colour and texture. From a discreet yet mottled white, which blends almost universally into any room, the colour spectrum extends to indigo and terra with clear hints of nature. An organic look that is enhanced by their texture, which is quite uneven and raw. During firing, an individual tile pattern is created for each mosaic. The result is a convincingly detailed play of surfaces, grounded and yet refined in a natural way.

#### KASBA MATT GLAZED PORCELAIN 10X10

KAM10010 White Matt R10

KAM10725 Indigo Matt R10

KAM10025 Ocean Blue Matt R10

KAM10925 Black Matt R10

KAM10525 Forest Green Matt R10

KAM10112 Terra Matt R10