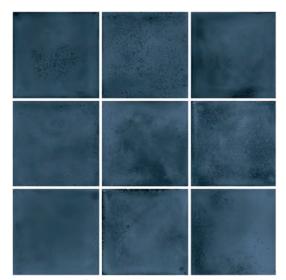

#### KASBA MATT GLAZED PORCELAIN 10X10

KAM10010 White Matt R10

KAM10725 Indigo Matt R10

KAM10025 Ocean Blue Matt R10

KAM10925 Black Matt R10

KAM10525 Forest Green Matt R10

KAM10112 Terra Matt R10

#### KASBA GLOSSY GLAZED PORCELAIN 10X10

KAG10051 White Glossy

KAG10700 Indigo Glossy

KAG10125 Ocean Blue Glossy

KAG10915 Black Glossy

KAG10500 Forest Green Glossy

KAG10012 Terra Glossy