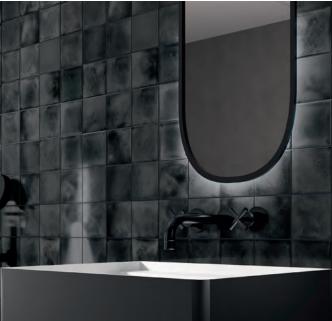

# Kasba SQUARE MOSAICS OF 10x10 CM

Introducing the new Kasba collection! Mosaics that interpret craftwork and natural glaze in a creative and distinctive manner. Available in seven trend colours, with both a matt and glossy finish. An organic look and feel that radiates and authentic and elementary appeal. Something that particularly shows when the Kasba mosaics are applied on larger surfaces.

# Easy appliance, great result

Although larger than our usual collections, the Kasba mosaics are still supplied on sheets. This is also what distinguishes them from other tiles with a similar size: an easy appliance yet extremely luxurious look. The glossy version is eminently suitable for wall design while the matt stone surface is ideal for high traffic floors, thanks to R10/B slip resistance. The Kasba mosaics are particularly effective on larger areas, columns, and other structural elements, creating the effect of a tailored porcelain gown.

# ROOM FOR DETAILS

The Kasba collection portrays a play with colour and texture. From a discreet yet mottled white, which blends almost universally into any room, the colour spectrum extends to indigo and terra with clear hints of nature. An organic look that is enhanced by their texture, which is quite uneven and raw. During firing, an individual tile pattern is created for each mosaic. The result is a convincingly detailed play of surfaces, grounded and yet refined in a natural way.

The Kasba mosaics become an eyecatcher or a harmonious companion of various materials, like wood, concrete, and brass. The strong colours, like Forest Green and Ocean Blue, act as a statement in the design. The series add character to any room and fit as perfect in a bathroom or kitchen as they do in a restaurant or bar. Stunning and versatile yet approachable and timeless: we consider the Kasba collection as an essential asset to our range.