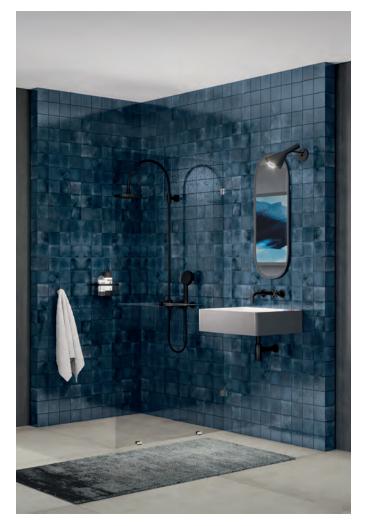

# Kasba SQUARE MOSAICS OF 10x10 CM

Introducing the new Kasba collection! Mosaics that interpret craftwork and natural glaze in a creative and distinctive manner. Available in seven trend colours, with both a matt and glossy finish. An organic look and feel that radiates and authentic and elementary appeal. Something that particularly shows when the Kasba mosaics are applied on larger surfaces.

# ROOM FOR DETAILS

The Kasba collection portrays a play with colour and texture. From a discreet yet mottled white, which blends almost universally into any room, the colour spectrum extends to indigo and terra with clear hints of nature. An organic look that is enhanced by their texture, which is quite uneven and raw. During firing, an individual tile pattern is created for each mosaic. The result is a convincingly detailed play of surfaces, grounded and yet refined in a natural way.

The Kasba mosaics become an eyecatcher or a harmonious companion of various materials, like wood, concrete, and brass. The strong colours, like Forest Green and Ocean Blue, act as a statement in the design. The series add character to any room and fit as perfect in a bathroom or kitchen as they do in a restaurant or bar. Stunning and versatile yet approachable and timeless: we consider the Kasba collection as an essential asset to our range.