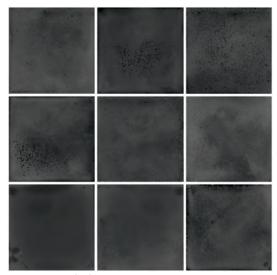

#### KASBA MATT GLAZED PORCELAIN 10X10

KAM10010 White Matt R10

KAM10725 Indigo Matt R10

KAM10025 Ocean Blue Matt R10

KAM10925 Black Matt R10

KAM10525 Forest Green Matt R10

KAM10112 Terra Matt R10

#### KASBA GLOSSY GLAZED PORCELAIN 10X10

KAG10051 White Glossy

KAG10700 Indigo Glossy

KAG10125 Ocean Blue Glossy

KAG10915 Black Glossy

KAG10500 Forest Green Glossy

KAG10012 Terra Glossy