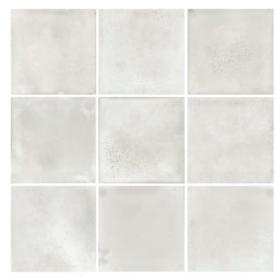

#### KASBA MATT GLAZED PORCELAIN 10X10

KAM10010 White Matt R10

KAM10725 Indigo Matt R10

KAM10025 Ocean Blue Matt R10

KAM10925 Black Matt R10

KAM10525 Forest Green Matt R10

KAM10112 Terra Matt R10

#### KASBA GLOSSY GLAZED PORCELAIN 10X10

KAG10051 White Glossy

KAG10700 Indigo Glossy

KAG10125 Ocean Blue Glossy

KAG10915 Black Glossy

KAG10500 Forest Green Glossy

KAG10012 Terra Glossy