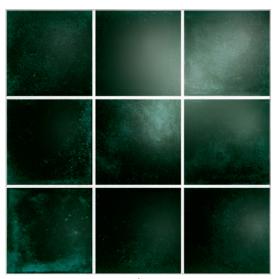

# Kasba SQUARE MOSAICS OF 10x10 CM

Introducing the new Kasba collection! Mosaics that interpret craftwork and natural glaze in a creative and distinctive manner. Available in seven trend colours, with both a matt and glossy finish. An organic look and feel that radiates and authentic and elementary appeal. Something that particularly shows when the Kasba mosaics are applied on larger surfaces.

# ROOM FOR DETAILS

The Kasba collection portrays a play with colour and texture. From a discreet yet mottled white, which blends almost universally into any room, the colour spectrum extends to indigo and terra with clear hints of nature. An organic look that is enhanced by their texture, which is quite uneven and raw. During firing, an individual tile pattern is created for each mosaic. The result is a convincingly detailed play of surfaces, grounded and yet refined in a natural way.

The Kasba mosaics become an eyecatcher or a harmonious companion of various materials, like wood, concrete, and brass. The strong colours, like Forest Green and Ocean Blue, act as a statement in the design. The series add character to any room and fit as perfect in a bathroom or kitchen as they do in a restaurant or bar. Stunning and versatile yet approachable and timeless: we consider the Kasba collection as an essential asset to our range.

#### KASBA MATT GLAZED PORCELAIN 10X10

KAM10010 White Matt R10

KAM10725 Indigo Matt R10

KAM10025 Ocean Blue Matt R10

KAM10925 Black Matt R10

KAM10525 Forest Green Matt R10

KAM10112 Terra Matt R10