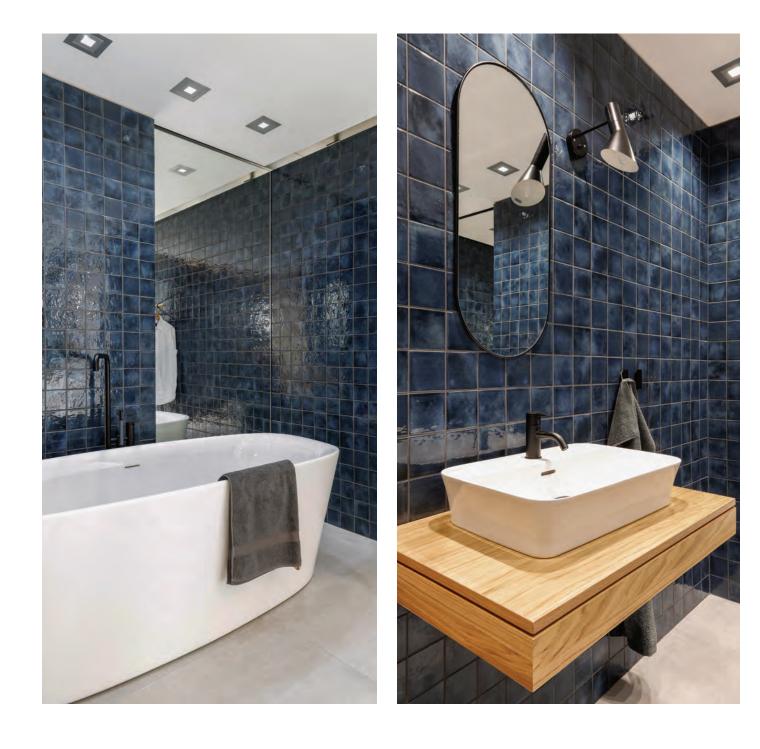

# Kasba SQUARE MOSAICS OF 10x10 CM

Introducing the new Kasba collection! Mosaics that interpret craftwork and natural glaze in a creative and distinctive manner. Available in seven trend colours, with both a matt and glossy finish. An organic look and feel that radiates and authentic and elementary appeal. Something that particularly shows when the Kasba mosaics are applied on larger surfaces.

# Easy appliance, great result

Although larger than our usual collections, the Kasba mosaics are still supplied on sheets. This is also what distinguishes them from other tiles with a similar size: an easy appliance yet extremely luxurious look. The glossy version is eminently suitable for wall design while the matt stone surface is ideal for high traffic floors, thanks to R10/B slip resistance. The Kasba mosaics are particularly effective on larger areas, columns, and other structural elements, creating the effect of a tailored porcelain gown.

The Kasba mosaics become an eyecatcher or a harmonious companion of various materials, like wood, concrete, and brass. The strong colours, like Forest Green and Ocean Blue, act as a statement in the design. The series add character to any room and fit as perfect in a bathroom or kitchen as they do in a restaurant or bar. Stunning and versatile yet approachable and timeless: we consider the Kasba collection as an essential asset to our range.