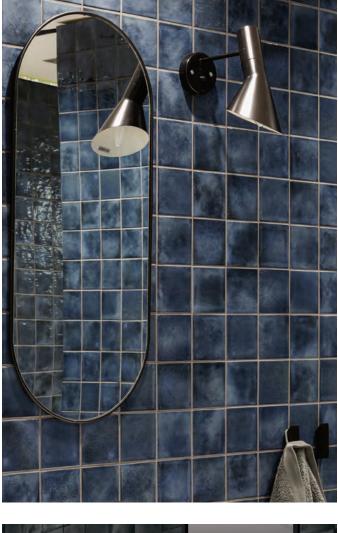

# Kasba SQUARE MOSAICS OF 10x10 CM

Introducing the new Kasba collection! Mosaics that interpret craftwork and natural glaze in a creative and distinctive manner. Available in seven trend colours, with both a matt and glossy finish. An organic look and feel that radiates and authentic and elementary appeal. Something that particularly shows when the Kasba mosaics are applied on larger surfaces.

# ROOM FOR DETAILS

The Kasba collection portrays a play with colour and texture. From a discreet yet mottled white, which blends almost universally into any room, the colour spectrum extends to indigo and terra with clear hints of nature. An organic look that is enhanced by their texture, which is quite uneven and raw. During firing, an individual tile pattern is created for each mosaic. The result is a convincingly detailed play of surfaces, grounded and yet refined in a natural way.

The Kasba mosaics become an eyecatcher or a harmonious companion of various materials, like wood, concrete, and brass. The strong colours, like Forest Green and Ocean Blue, act as a statement in the design. The series add character to any room and fit as perfect in a bathroom or kitchen as they do in a restaurant or bar. Stunning and versatile yet approachable and timeless: we consider the Kasba collection as an essential asset to our range.