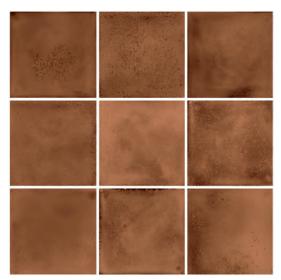

#### KASBA MATT GLAZED PORCELAIN 10X10

KAM10010 White Matt R10

KAM10725 Indigo Matt R10

KAM10025 Ocean Blue Matt R10

KAM10925 Black Matt R10

KAM10525 Forest Green Matt R10

KAM10112 Terra Matt R10

#### KASBA GLOSSY GLAZED PORCELAIN 10X10

KAG10051 White Glossy

KAG10700 Indigo Glossy

KAG10125 Ocean Blue Glossy

KAG10915 Black Glossy

KAG10500 Forest Green Glossy

KAG10012 Terra Glossy