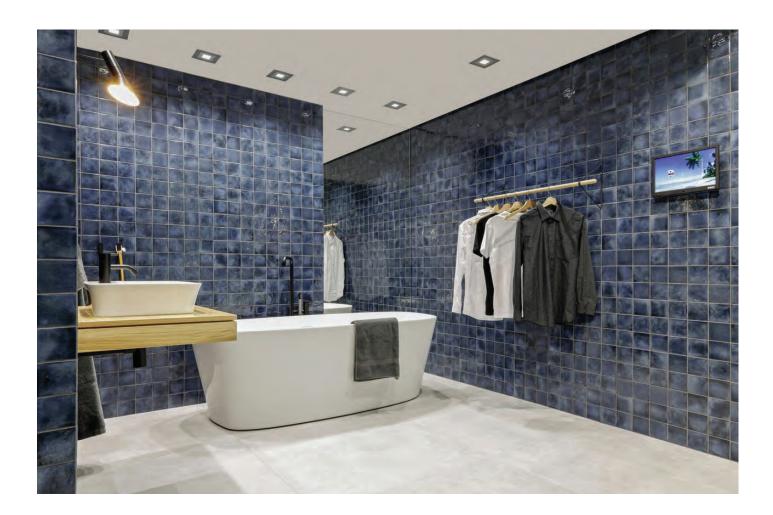

# Kasba SQUARE MOSAICS OF 10x10 CM

Introducing the new Kasba collection! Mosaics that interpret craftwork and natural glaze in a creative and distinctive manner. Available in seven trend colours, with both a matt and glossy finish. An organic look and feel that radiates and authentic and elementary appeal. Something that particularly shows when the Kasba mosaics are applied on larger surfaces.

The Kasba mosaics become an eyecatcher or a harmonious companion of various materials, like wood, concrete, and brass. The strong colours, like Forest Green and Ocean Blue, act as a statement in the design. The series add character to any room and fit as perfect in a bathroom or kitchen as they do in a restaurant or bar. Stunning and versatile yet approachable and timeless: we consider the Kasba collection as an essential asset to our range.