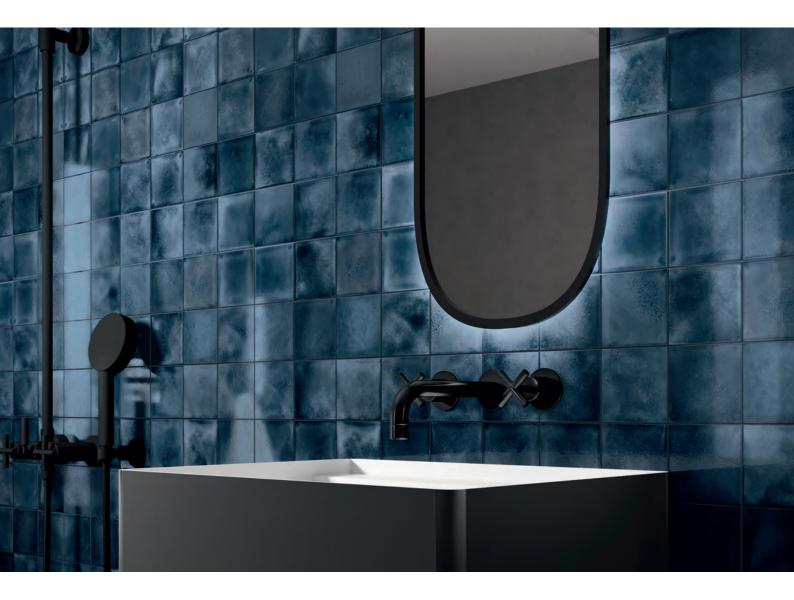

# Kasba SQUARE MOSAICS OF 10x10 CM

Introducing the new Kasba collection! Mosaics that interpret craftwork and natural glaze in a creative and distinctive manner. Available in seven trend colours, with both a matt and glossy finish. An organic look and feel that radiates and authentic and elementary appeal. Something that particularly shows when the Kasba mosaics are applied on larger surfaces.

# ROOM FOR DETAILS

The Kasba collection portrays a play with colour and texture. From a discreet yet mottled white, which blends almost universally into any room, the colour spectrum extends to indigo and terra with clear hints of nature. An organic look that is enhanced by their texture, which is quite uneven and raw. During firing, an individual tile pattern is created for each mosaic. The result is a convincingly detailed play of surfaces, grounded and yet refined in a natural way.

The Kasba mosaics become an eyecatcher or a harmonious companion of various materials, like wood, concrete, and brass. The strong colours, like Forest Green and Ocean Blue, act as a statement in the design. The series add character to any room and fit as perfect in a bathroom or kitchen as they do in a restaurant or bar. Stunning and versatile yet approachable and timeless: we consider the Kasba collection as an essential asset to our range.