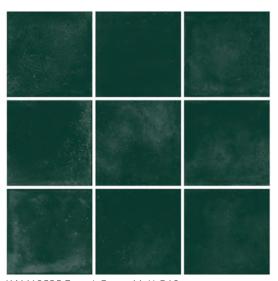

The Kasba mosaics become an eyecatcher or a harmonious companion of various materials, like wood, concrete, and brass. The strong colours, like Forest Green and Ocean Blue, act as a statement in the design. The series add character to any room and fit as perfect in a bathroom or kitchen as they do in a restaurant or bar. Stunning and versatile yet approachable and timeless: we consider the Kasba collection as an essential asset to our range.

#### KASBA MATT GLAZED PORCELAIN 10X10

KAM10010 White Matt R10

KAM10725 Indigo Matt R10

KAM10025 Ocean Blue Matt R10

KAM10925 Black Matt R10

KAM10525 Forest Green Matt R10

KAM10112 Terra Matt R10