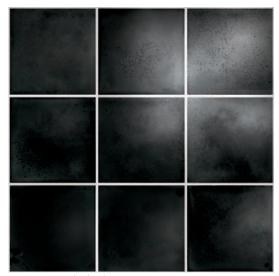

# Kasba SQUARE MOSAICS OF 10x10 CM

Introducing the new Kasba collection! Mosaics that interpret craftwork and natural glaze in a creative and distinctive manner. Available in seven trend colours, with both a matt and glossy finish. An organic look and feel that radiates and authentic and elementary appeal. Something that particularly shows when the Kasba mosaics are applied on larger surfaces.

# ROOM FOR DETAILS

The Kasba collection portrays a play with colour and texture. From a discreet yet mottled white, which blends almost universally into any room, the colour spectrum extends to indigo and terra with clear hints of nature. An organic look that is enhanced by their texture, which is quite uneven and raw. During firing, an individual tile pattern is created for each mosaic. The result is a convincingly detailed play of surfaces, grounded and yet refined in a natural way.

#### KASBA MATT GLAZED PORCELAIN 10X10

KAM10010 White Matt R10

KAM10725 Indigo Matt R10

KAM10025 Ocean Blue Matt R10

KAM10925 Black Matt R10

KAM10525 Forest Green Matt R10

KAM10112 Terra Matt R10