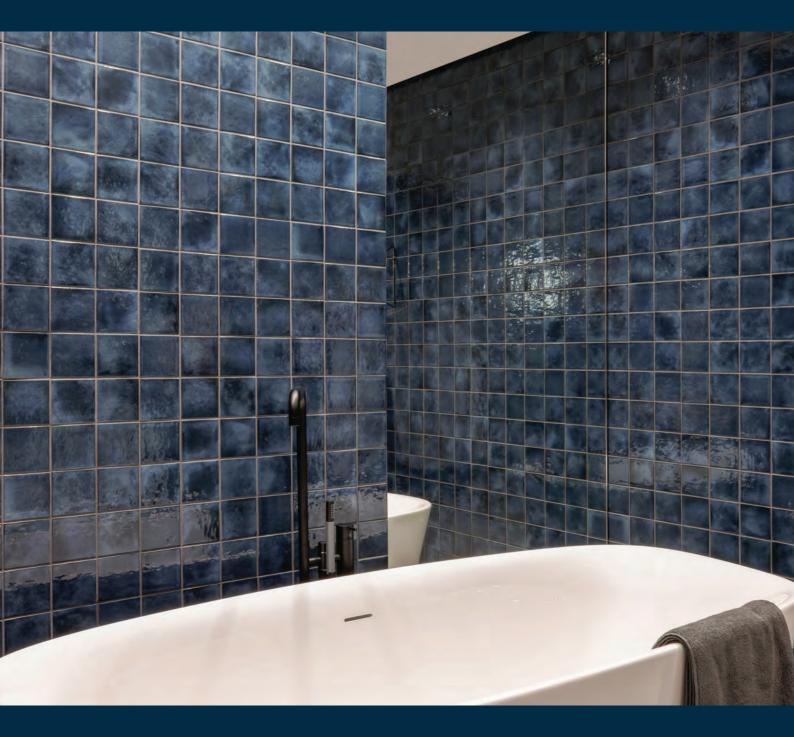

# Kasba SQUARE MOSAICS OF 10x10 CM

Introducing the new Kasba collection! Mosaics that interpret craftwork and natural glaze in a creative and distinctive manner. Available in seven trend colours, with both a matt and glossy finish. An organic look and feel that radiates and authentic and elementary appeal. Something that particularly shows when the Kasba mosaics are applied on larger surfaces.

# Easy appliance, great result

Although larger than our usual collections, the Kasba mosaics are still supplied on sheets. This is also what distinguishes them from other tiles with a similar size: an easy appliance yet extremely luxurious look. The glossy version is eminently suitable for wall design while the matt stone surface is ideal for high traffic floors, thanks to R10/B slip resistance. The Kasba mosaics are particularly effective on larger areas, columns, and other structural elements, creating the effect of a tailored porcelain gown.

# ROOM FOR DETAILS

The Kasba collection portrays a play with colour and texture. From a discreet yet mottled white, which blends almost universally into any room, the colour spectrum extends to indigo and terra with clear hints of nature. An organic look that is enhanced by their texture, which is quite uneven and raw. During firing, an individual tile pattern is created for each mosaic. The result is a convincingly detailed play of surfaces, grounded and yet refined in a natural way.

The Kasba mosaics become an eyecatcher or a harmonious companion of various materials, like wood, concrete, and brass. The strong colours, like Forest Green and Ocean Blue, act as a statement in the design. The series add character to any room and fit as perfect in a bathroom or kitchen as they do in a restaurant or bar. Stunning and versatile yet approachable and timeless: we consider the Kasba collection as an essential asset to our range.