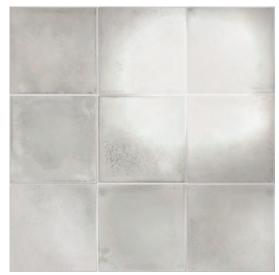

# ROOM FOR DETAILS

The Kasba collection portrays a play with colour and texture. From a discreet yet mottled white, which blends almost universally into any room, the colour spectrum extends to indigo and terra with clear hints of nature. An organic look that is enhanced by their texture, which is quite uneven and raw. During firing, an individual tile pattern is created for each mosaic. The result is a convincingly detailed play of surfaces, grounded and yet refined in a natural way.

#### KASBA MATT GLAZED PORCELAIN 10X10

KAM10010 White Matt R10

KAM10725 Indigo Matt R10

KAM10025 Ocean Blue Matt R10

KAM10925 Black Matt R10

KAM10525 Forest Green Matt R10

KAM10112 Terra Matt R10

#### KASBA GLOSSY GLAZED PORCELAIN 10X10

KAG10051 White Glossy

KAG10700 Indigo Glossy

KAG10125 Ocean Blue Glossy

KAG10915 Black Glossy

KAG10500 Forest Green Glossy

KAG10012 Terra Glossy