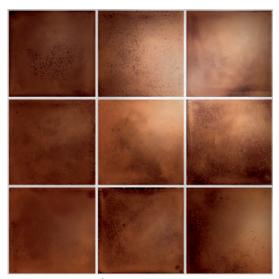

# Kasba SQUARE MOSAICS OF 10x10 CM

Introducing the new Kasba collection! Mosaics that interpret craftwork and natural glaze in a creative and distinctive manner. Available in seven trend colours, with both a matt and glossy finish. An organic look and feel that radiates and authentic and elementary appeal. Something that particularly shows when the Kasba mosaics are applied on larger surfaces.

# ROOM FOR DETAILS

The Kasba collection portrays a play with colour and texture. From a discreet yet mottled white, which blends almost universally into any room, the colour spectrum extends to indigo and terra with clear hints of nature. An organic look that is enhanced by their texture, which is quite uneven and raw. During firing, an individual tile pattern is created for each mosaic. The result is a convincingly detailed play of surfaces, grounded and yet refined in a natural way.

#### KASBA MATT GLAZED PORCELAIN 10X10

KAM10010 White Matt R10

KAM10725 Indigo Matt R10

KAM10025 Ocean Blue Matt R10

KAM10925 Black Matt R10

KAM10525 Forest Green Matt R10

KAM10112 Terra Matt R10